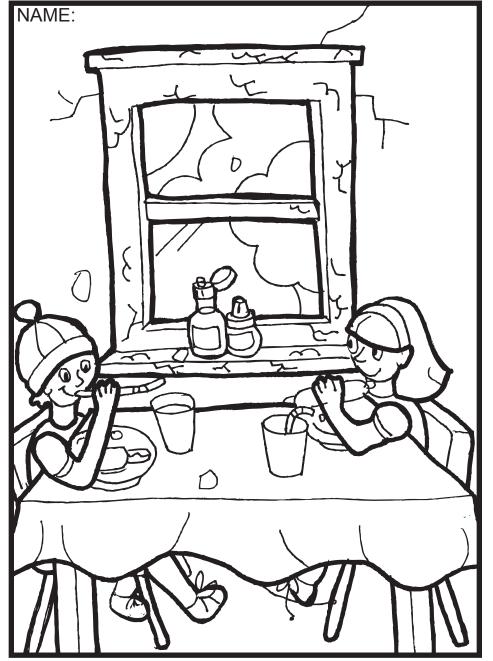

## LUNCHTIME LEAD COLORING PAGE

Window sills and door frames are the most dangerous lead areas in the home. Chipping and peeling lead can be swallowed by children and cause many health problems.

For more information, please contact Grondin Construction, Inc. at (858) 549-1682. Permission is granted to copy and distribute this page. Brought to you by Grondin Construction, Inc. Community Awareness Program